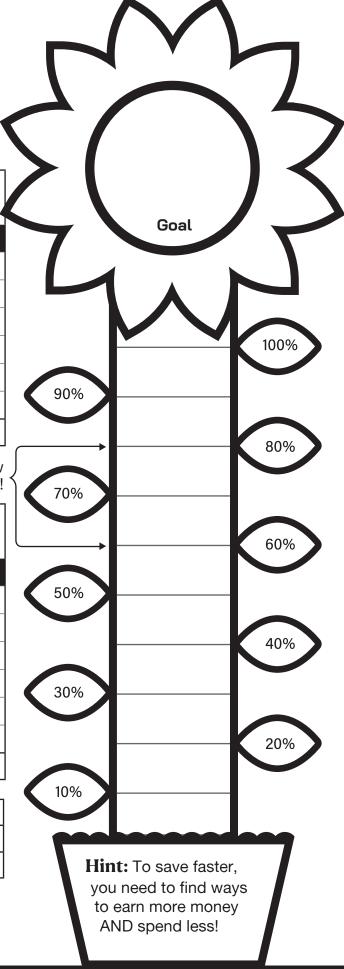

Colour in the stem to track how close you are to your goal!

| SPEND | Write down each time you spend money. |      |  |
|-------|---------------------------------------|------|--|
| DATE  | ITEM OR ACTIVITY                      | COST |  |
|       |                                       | \$   |  |
|       |                                       | \$   |  |
|       |                                       | \$   |  |
|       |                                       | \$   |  |
|       |                                       | \$   |  |
|       |                                       | \$   |  |
| TOTAL |                                       |      |  |